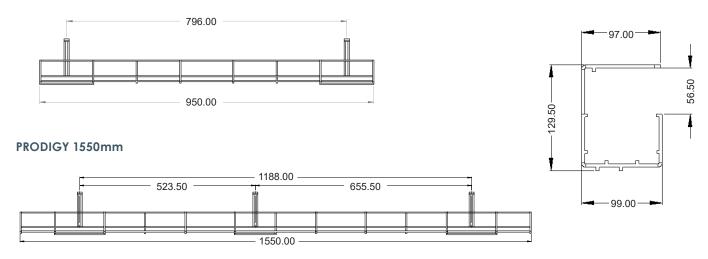

## PRODIGY 950mm

CLICK HERE to see how quick PRODIGY is to install.

| PRODUCT CODE | DESCRIPTION                      |
|--------------|----------------------------------|
| 7112195      | PRODIGY 1 TIER BLACK 950mm WIDE  |
| 7112196      | PRODIGY 1 TIER BLACK 1550mm WIDE |