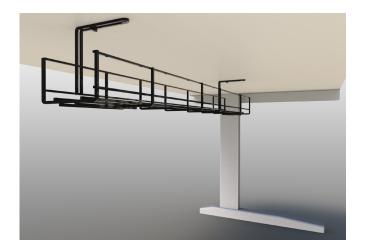

## prodigy

The PRODIGY cable basket offers a unique combination of features: speed of installation, strength and aesthetics unlike anything that has been seen before within a cable management system.

Prodigy is designed to hold cables, power packs and adapters ensuring the floor area under the workstation is clear of clutter, promoting a safer workspace.

## **INSTALLATION**

PRODIGY comes with built in mounting arms. No screws supplied. Securing fixings may vary due to surface depth and surface material, as such fixings are to be supplied by the installer. A long drill bit or drill bit extension is required to fix bracket to the undersurface of the workstation.